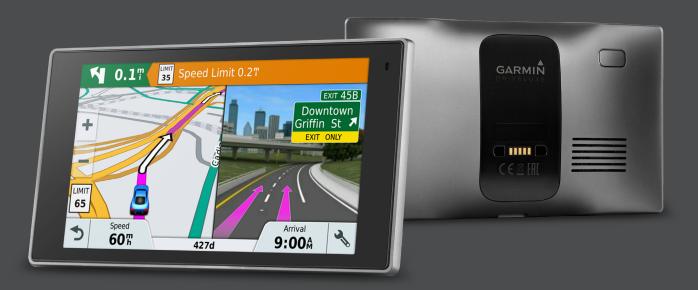

### Garmin DriveLuxe™51

Premium GPS Navigator with Smart Features

Garmin DriveLuxe is the premium GPS navigator with an elegant metal design and secure magnetic mount for easy stow and go. It features built-in Wi-Fi® for easy updates and includes free lifetime map updates<sup>2</sup>. Get Bluetooth® hands-free calling<sup>4</sup>, smart notifications<sup>5</sup> and live¹ weather, traffic and parking³ information. It also includes helpful driver alerts, voice-activated navigation and more.

### Secure Magnetic Mount

The sleek metal design features a powered magnetic mount that securely holds and charges Garmin DriveLuxe as you drive.