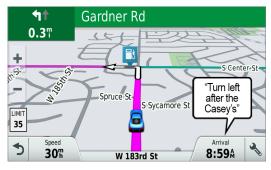

### Garmin Real Directions

Spoken Garmin Real Directions guide you like a friend, using recognizable landmarks, buildings and traffic lights.

#### Direct Access

Simplifies navigating to select complex destinations such as malls and airports.