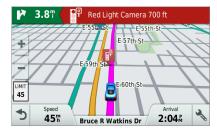

### Red light cameras and speed cameras

Provides alerts when approaching red light cameras or speed cameras. Not available in all regions.