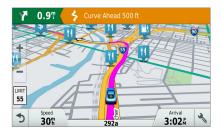

iver alerts, voice-activated navigation and more.



### Secure Magnetic Mount

The sleek metal design features a powered magnetic mount that securely holds and charges Garmin DriveLuxe as you drive.



### **KEY FEATURES**



((··)) SMART NOTIFICATIONS $^5$   $\geqslant$  Wi-fi $^*$   $\geqslant$  1 incident notifications  $\geqslant$  D live parking

## I DRIVER ALERTS I

### TO ENCOURAGE SAFER DRIVING AND INCREASE SITUATIONAL AWARENESS, THE ENTIRE GARMIN DRIVE™ PRODUCT LINEUP INCLUDES DRIVER ALERTS.



### Fatigue warning

Suggests break times and potential rest areas ahead after hours of driving.



### Railroad & Animal crossings

Provides alerts when approaching railroad crossings or animal crossings.



### Wrong way

Provides alerts when driving the wrong way on a one-way street.



### Sharp curves

Alerts for sharp curves ahead.



### Red light cameras and speed cameras

Provides alerts when approaching red light cameras or speed cameras. Not available in all regions.



### Speed changes

Alerts for upcoming changes in speed.



### Approaching traffic jam

Alerts when you are fast-approaching stopped or slow traffic on select models.



### Traffic avoidance

Avoid traffic and learn time-saving detours on select models. No subscriptions and no fees.



### School alerts

Warnings for nearby schools and school zones.

## I ADD TO YOUR DRIVE I

### GET THE MOST OUT OF YOUR NAVIGATOR WITH THESE ADDITIONAL CAPABILITIES FROM GARMIN.







### Watch Link

Watch Link functionality is available when you pair your navigator with a compatible Garmin smartwatch (sold sep