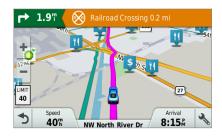

### Railroad & Animal crossings

Provides alerts when approaching railroad crossings or animal crossings.