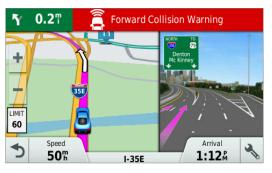

### Garmin DriveAssist™51

Advanced Navigation with Built-in Dash Cam

Garmin DriveAssist is the glass pinch-to-zoom GPS navigator with a built-in dash cam that automatically records your drive and saves footage on impact. It features free lifetime map updates<sup>2</sup> and free live traffic1 as well as advanced driver alerts such as Forward Collision and Lane Departure Warnings<sup>6</sup> to encourage safer driving.

### Forward Collision Warning <sup>6</sup>

Alerts if you drive too close to the car ahead.

BUILT-IN DASH CAM

### Lane Departure Warning<sup>6</sup>

Alerts if you drift off the road or into oncoming traffic.