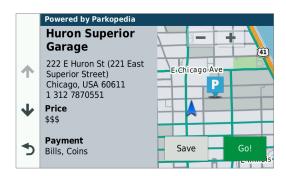

### Garmin DriveSmart™51/61

Advanced Navigation with Smart Features

Stay connected with Garmin DriveSmart. This GPS navigator features built-in Wi-Fi® for easy software and map updates. Includes voice-activated navigation, Bluetooth® handsfree calling4 and onscreen smart notifications5 so your hands remain on the wheel. Enjoy free lifetime map updates<sup>2</sup> plus TripAdvisor<sup>®</sup> data, helpful driver alerts, and live traffic<sup>1</sup> and parking information<sup>3</sup>.

### Garmin DriveLuxe™51

Premium GPS Navigator with Smart Features

Garmin DriveLuxe is the premium GPS navigator with an elegant metal design and secure magnetic mount for easy stow and go. It features built-in Wi-Fi® for easy updates and includes free lifetime map updates<sup>2</sup>. Get Bluetooth® hands-free calling<sup>4</sup>, smart notifications<sup>5</sup> and live¹ weather, traffic and parking³ information. It also includes helpful driver alerts, voice-activated navigation and more.