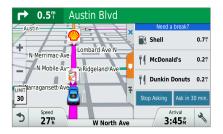

### Garmin Drive<sup>™</sup> 51/61

Entry-level GPS Navigators with Driver Alerts

For a smoother ride, the Garmin Drive GPS navigator features helpful driver alerts, live traffic information<sup>1</sup> and free lifetime map updates<sup>2</sup>. Spend less time circling the block with help from real-time parking information<sup>3</sup>, and easily navigate with spoken directions that guide like a friend. Plus, travel points of interest from TripAdvisor® help you find popular stops and attractions along the way.

### Garmin Real Directions

Spoken Garmin Real Directions guide you like a friend, using recognizable landmarks, buildings and traffic lights.

#### Direct Access

Simplifies navigating to select complex destinations such as malls and airports.