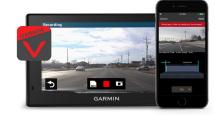

### Garmin DriveAssist™51

Advanced Navigation with Built-in Dash Cam

Garmin DriveAssist is the glass pinch-to-zoom GPS navigator with a built-in dash cam that automatically records your drive and saves footage on impact. It features free lifetime map updates<sup>2</sup> and free live traffic1 as well as advanced driver alerts such as Forward Collision and Lane Departure Warnings<sup>6</sup> to encourage safer driving.

### VIRB® App

With Garmin DriveAssist 51, you can use the VIRB app on your tablet or smartphone. Play back, save and delete video and photos captured by the built-in camera. Also, use the app to easily share captured video with friends on social media.

### Garmin Dash Cam™

Drive with a reliable eyewitness when you are on the road<sup>7</sup>. Compact GPS-enabled HD driving recorder with Incident Detection (G-Sensor) automatically saves footage of collisions and incidents.