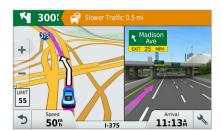

### Approaching traffic jam

Alerts when you are fast-approaching stopped or slow traffic on select models.

### Traffic avoidance

Avoid traffic and learn time-saving detours on select models. No subscriptions and no fees.