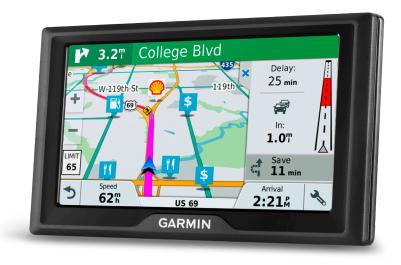

### Garmin Drive<sup>™</sup> 51/61

Entry-level GPS Navigators with Driver Alerts

For a smoother ride, the Garmin Drive GPS navigator features helpful driver alerts, live traffic information<sup>1</sup> and free lifetime map updates<sup>2</sup>. Spend less time circling the block with help from real-time parking information<sup>3</sup>, and easily navigate with spoken directions that guide like a friend. Plus, travel points of interest from TripAdvisor® help you find popular stops and attractions along the way.

#### Live Services

Once paired through the Smartphone Link app, access free live traffic, weather and parking information. Available on select models.