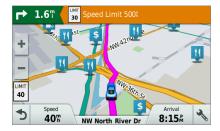

### Garmin Drive<sup>™</sup> 51/61

Entry-level GPS Navigators with Driver Alerts

For a smoother ride, the Garmin Drive GPS navigator features helpful driver alerts, live traffic information<sup>1</sup> and free lifetime map updates<sup>2</sup>. Spend less time circling the block with help from real-time parking information<sup>3</sup>, and easily navigate with spoken directions that guide like a friend. Plus, travel points of interest from TripAdvisor® help you find popular stops and attractions along the way.

#### Live Services

Once paired through the Smartphone Link app, access free live traffic, weather and parking information. Available on select models.

### Garmin DriveSmart™51/61

Advanced Navigation with Smart Features

Stay connected with Garmin DriveSmart. This GPS navigator features built-in Wi-Fi® for easy software and map updates. Includes voice-activated navigation, Bluetooth® handsfree calling4 and onscreen smart notifications5 so your hands remain on the wheel. Enjoy free lifetime map updates<sup>2</sup> plus TripAdvisor<sup>®</sup> data, helpful driver alerts, and live traffic<sup>1</sup> and parking information<sup>3</sup>.