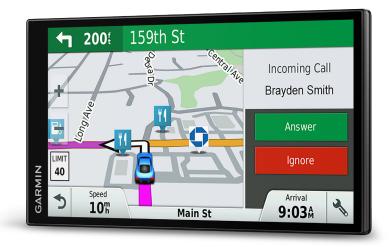

### Smart Notifications

Customizable smartphone notifications let you display calls, texts and other app alerts on your navigation screen.

### **KEY FEATURES**

 $\left\{ ((\cdot)) \right\}$  SMART NOTIFICATIONS<sup>5</sup>

VOICE-ACTIVATED NAVIGATION (P) LIVE PARKING (LIVE TRAFFIC