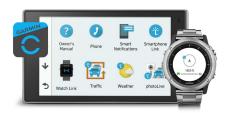

### Watch Link

Watch Link functionality is available when you pair your navigator with a compatible Garmin smartwatch (sold separately). With this Connect  $IQ^{\mathbb{N}}$  app, you'll get driver alerts and handy compass guidance to and from your parked vehicle and to your destination.

### **Smartphone Link**

Once paired with the Smartphone Link app, Garmin navigators with "LMT-S" in the model name will have access to free live services such as live traffic, weather and parking. **Check here for details and compatibility.** Get the most up-to-date information and take the hassle out of travel.

### VIRB® App

With Garmin DriveAssist 51, you can use the VIRB app on your tablet or smartphone. Play back, save and delete video and photos captured by the built-in camera. Also, use the app to easily share captured video with friends on social media.