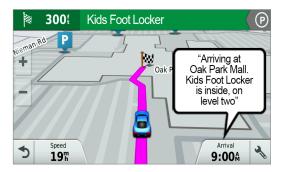

### Garmin Real Directions

Spoken Garmin Real Directions guide you like a friend, using recognizable landmarks, buildings and traffic lights.

#### Direct Access

Simplifies navigating to select complex destinations such as malls and airports.

### Garmin Drive<sup>™</sup> 51/61

Entry-level GPS Navigators with Driver Alerts

For a smoother ride, the Garmin Drive GPS navigator features helpful driver alerts, live traffic information<sup>1</sup> and free lifetime map updates<sup>2</sup>. Spend less time circling the block with help from real-time parking information<sup>3</sup>, and easily navigate with spoken directions that guide like a friend. Plus, travel points of interest from TripAdvisor® help you find popular stops and attractions along the way.