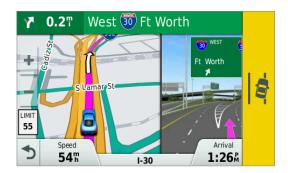

### Garmin DriveLuxe™51

Premium GPS Navigator with Smart Features

Garmin DriveLuxe is the premium GPS navigator with an elegant metal design and secure magnetic mount for easy stow and go. It features built-in Wi-Fi® for easy updates and includes free lifetime map updates<sup>2</sup>. Get Bluetooth® hands-free calling<sup>4</sup>, smart notifications<sup>5</sup> and live¹ weather, traffic and parking³ information. It also includes helpful driver alerts, voice-activated navigation and more.

### Secure Magnetic Mount

The sleek metal design features a powered magnetic mount that securely holds and charges Garmin DriveLuxe as you drive.

### **KEY FEATURES**

((··)) SMART NOTIFICATIONS $^5$   $\geqslant$  Wi-fi $^*$   $\geqslant$  1 incident notifications  $\geqslant$  D live parking