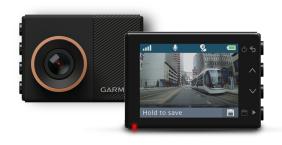

### Garmin DriveAssist™51

Advanced Navigation with Built-in Dash Cam

Garmin DriveAssist is the glass pinch-to-zoom GPS navigator with a built-in dash cam that automatically records your drive and saves footage on impact. It features free lifetime map updates<sup>2</sup> and free live traffic1 as well as advanced driver alerts such as Forward Collision and Lane Departure Warnings<sup>6</sup> to encourage safer driving.

### Garmin Real Vision™

Shows camera view when approaching address destinations.

### Lane Departure Warning<sup>6</sup>

Alerts if you drift off the road or into oncoming traffic.

### Forward Collision Warning <sup>6</sup>

Alerts if you drive too close to the car ahead.

BUILT-IN DASH CAM