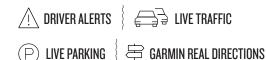

### Smart Notifications

Customizable smartphone notifications let you display calls, texts and other app alerts on your navigation screen.

### **KEY FEATURES**

 $\left\{ ((\cdot)) \right\}$  SMART NOTIFICATIONS<sup>5</sup>

VOICE-ACTIVATED NAVIGATION (P) LIVE PARKING (LIVE TRAFFIC