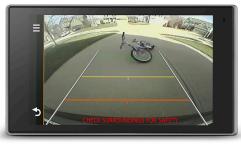

### BC™30 Wireless Backup Camera

Easily see vehicles, pedestrians and other obstacles when you move in reverse.