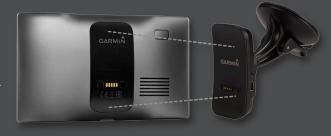

### BC™30 Wireless Backup Camera

Easily see vehicles, pedestrians and other obstacles when you move in reverse.

### Garmin Dash Cam™

Drive with a reliable eyewitness when you are on the road<sup>7</sup>. Compact GPS-enabled HD driving recorder with Incident Detection (G-Sensor) automatically saves footage of collisions and incidents.