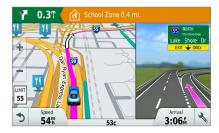

### School alerts

Warnings for nearby schools and school zones.

### TO ENCOURAGE SAFER DRIVING AND INCREASE SITUATIONAL AWARENESS, THE ENTIRE GARMIN DRIVE™ PRODUCT LINEUP INCLUDES DRIVER ALERTS.