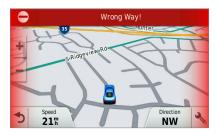

> and live¹ weather, traffic and parking³ information. It also includes helpful driver alerts, voice-activated navigation and more.



### Secure Magnetic Mount

The sleek metal design features a powered magnetic mount that securely holds and charges Garmin DriveLuxe as you drive.



### **KEY FEATURES**



((··)) SMART NOTIFICATIONS $^5$   $\geqslant$  Wi-fi $^*$   $\geqslant$  1 incident notifications  $\geqslant$  D live parking

## I DRIVER ALERTS I

### TO ENCOURAGE SAFER DRIVING AND INCREASE SITUATIONAL AWARENESS, THE ENTIRE GARMIN DRIVE™ PRODUCT LINEUP INCLUDES DRIVER ALERTS.



### Fatigue warning

Suggests break times and potential rest areas ahead after hours of driving.



### Railroad & Animal crossings

Provides alerts when approaching railroad crossings or animal crossings.



### Wrong way

Provides alerts when driving the wrong way on a one-way street.



### Sharp curves

Alerts for sharp curves ahead.



### Red light cameras and speed cameras

Provides alerts when approaching red light cameras or speed cameras. Not available in all regions.



### Speed changes

Alerts for upcoming changes in speed.



### Approaching traffic jam

Alerts when you are fast-approaching stopped or slow traffic on select models.



### Traffic avoidance

Avoid traffic and learn time-saving detours on select models. No subscriptions and no fees.



### School alerts

Warnings for nearby schools and school zones.

## I ADD TO YOUR DRIVE I

### GET THE MOST OUT OF YOUR NAVIGATOR WITH THESE ADDITIONAL CAPABILITIES FROM GARMIN.







### Watch Link

Watch Link functionality is av