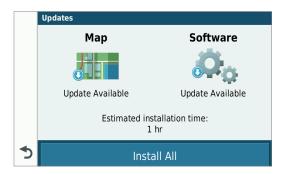

### Easy Updates with Wi-Fi

When connected to your home Wi-Fi network, you'll receive a notification when it's time to update maps and software.