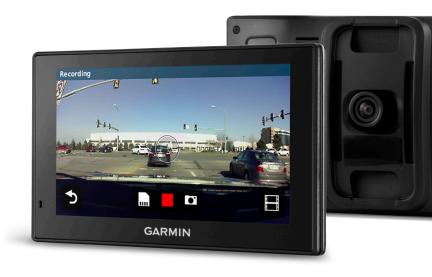

### Garmin DriveAssist™51

Advanced Navigation with Built-in Dash Cam

Garmin DriveAssist is the glass pinch-to-zoom GPS navigator with a built-in dash cam that automatically records your drive and saves footage on impact. It features free lifetime map updates<sup>2</sup> and free live traffic1 as well as advanced driver alerts such as Forward Collision and Lane Departure Warnings<sup>6</sup> to encourage safer driving.

### VIRB® App

With Garmin DriveAssist 51, you can use the VIRB app on your tablet or smartphone. Play back, save and delete video and photos captured by the built-in camera. Also, use the app to easily share captured video with friends on social media.

### Garmin Dash Cam™

Drive with a reliable eyewitness when you are on the road<sup>7</sup>. Compact GPS-enabled HD driving recorder with Incident Detection (G-Sensor) automatically saves footage of collisions and incidents.