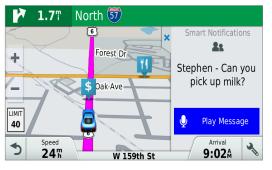

### Garmin DriveSmart™51/61

Advanced Navigation with Smart Features

Stay connected with Garmin DriveSmart. This GPS navigator features built-in Wi-Fi® for easy software and map updates. Includes voice-activated navigation, Bluetooth® handsfree calling4 and onscreen smart notifications5 so your hands remain on the wheel. Enjoy free lifetime map updates<sup>2</sup> plus TripAdvisor<sup>®</sup> data, helpful driver alerts, and live traffic<sup>1</sup> and parking information<sup>3</sup>.

### Smart Notifications

Customizable smartphone notifications let you display calls, texts and other app alerts on your navigation screen.

### **KEY FEATURES**

 $\left\{ ((\cdot)) \right\}$  SMART NOTIFICATIONS<sup>5</sup>

VOICE-ACTIVATED NAVIGATION (P) LIVE PARKING (LIVE TRAFFIC