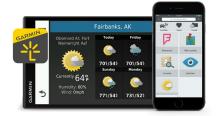

#### Live Services

Once paired through the Smartphone Link app, access free live traffic, weather and parking information. Available on select models.

### **Smartphone Link**

Once paired with the Smartphone Link app, Garmin navigators with "LMT-S" in the model name will have access to free live services such as live traffic, weather and parking. **Check here for details and compatibility.** Get the most up-to-date information and take the hassle out of travel.