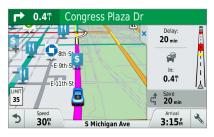

#### Direct Access

Simplifies navigating to select complex destinations such as malls and airports.

### Garmin DriveLuxe™51

Premium GPS Navigator with Smart Features

Garmin DriveLuxe is the premium GPS navigator with an elegant metal design and secure magnetic mount for easy stow and go. It features built-in Wi-Fi® for easy updates and includes free lifetime map updates<sup>2</sup>. Get Bluetooth® hands-free calling<sup>4</sup>, smart notifications<sup>5</sup> and live¹ weather, traffic and parking³ information. It also includes helpful driver alerts, voice-activated navigation and more.

### Secure Magnetic Mount

The sleek metal design features a powered magnetic mount that securely holds and charges Garmin DriveLuxe as you drive.