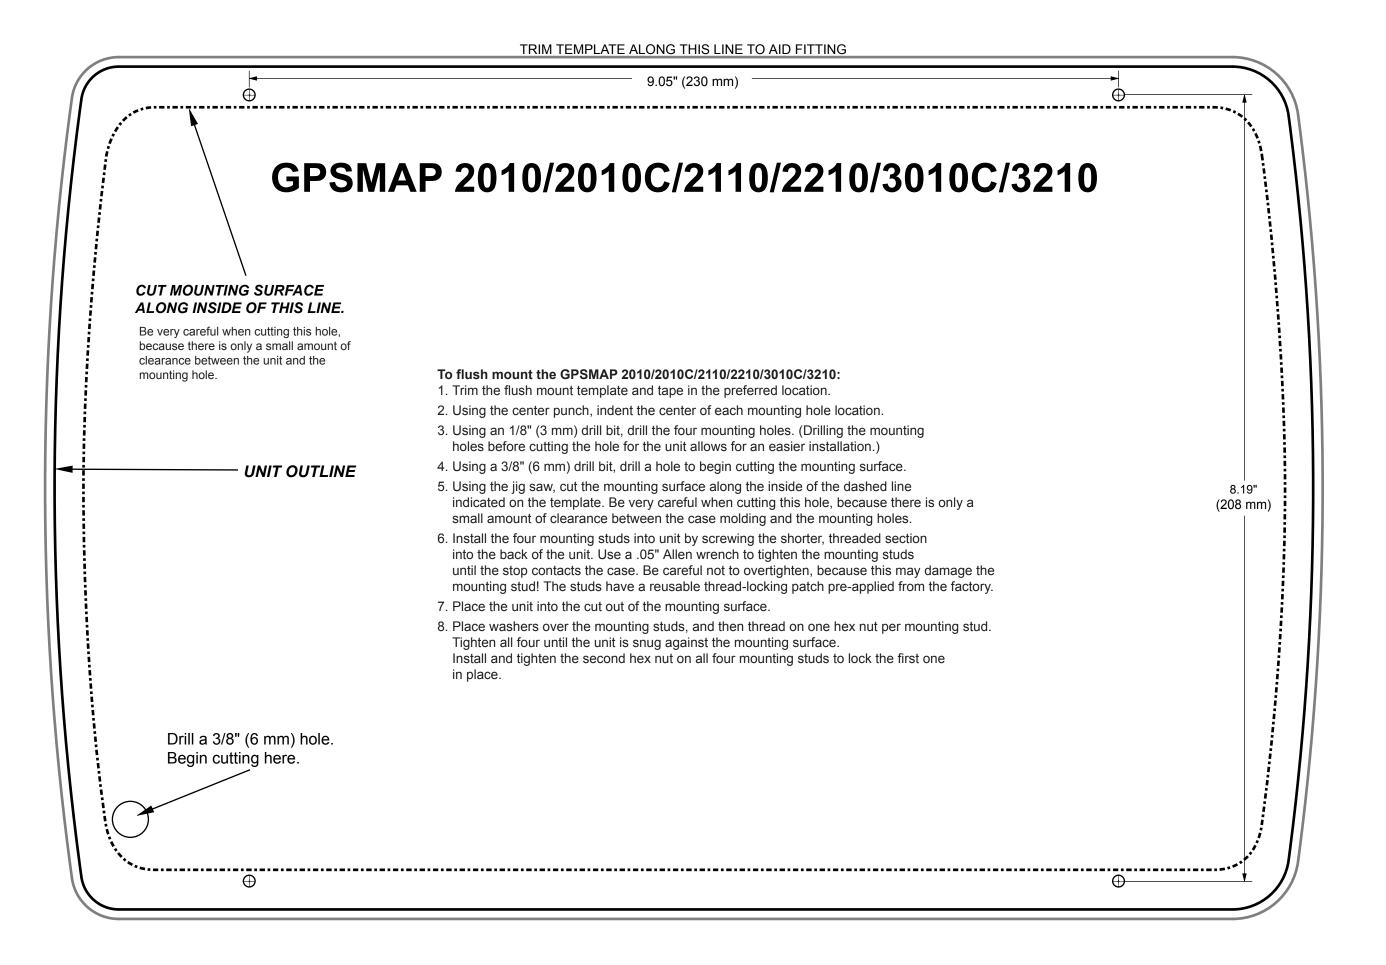

## GPSMAP 2x06/2x10/3x06/3x10 FLUSH MOUNT TEMPLATES

Garmin International 1200 E. 151st Street, Olathe, KS 66062 190-00243-00 Rev. F April 2006

Dria

Printed in Taiwan