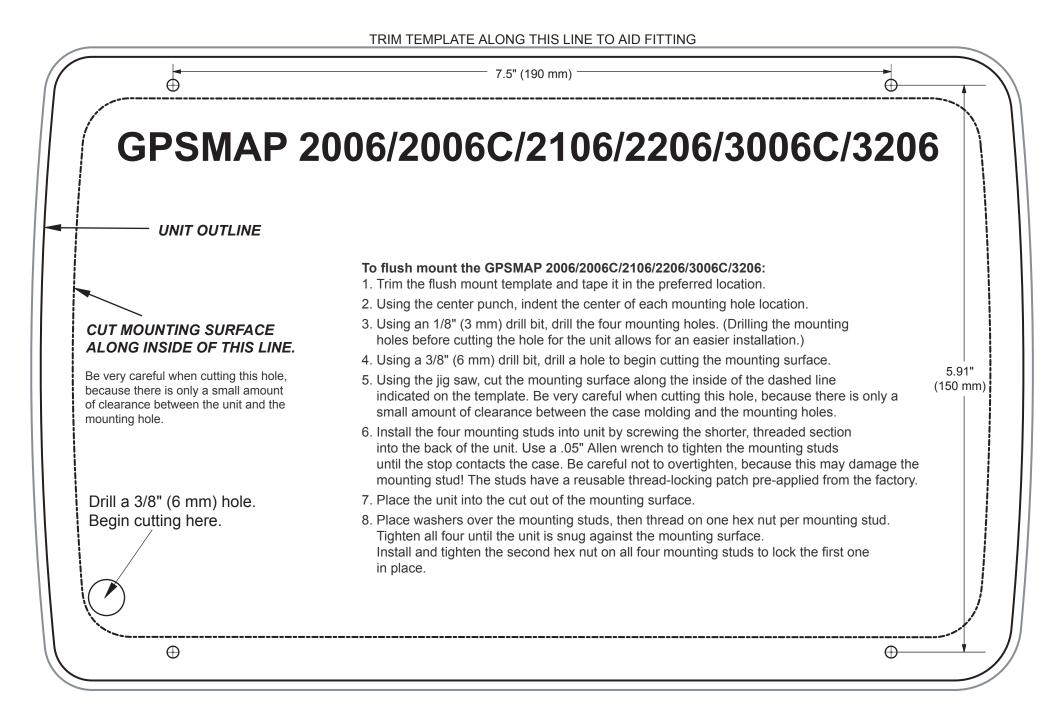

## GPSMAP 2x06/2x10/3x06/3x10 FLUSH MOUNT TEMPLATES

Garmin International 1200 E. 151st Street, Olathe, KS 66062 190-00243-00 Rev. F April 2006

Dria

Printed in Taiwan