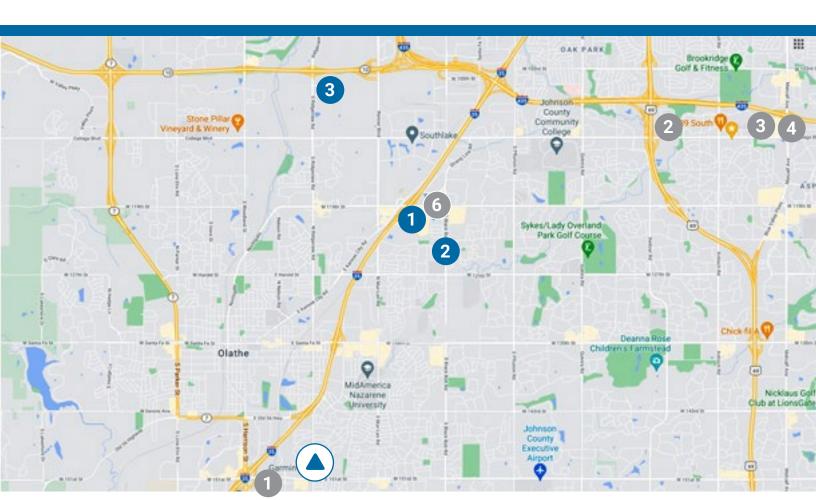

# **LOCAL LODGING**

Garmin has special relationships with local hotels for your convenience. Please check with the listed hotels to see how much you can save when booking your stay with them.

#### Hotels with a Garmin discount.

- 1 Holiday Inn Express (913) 397-0100 12070 S. Strang Line Road, Olathe, KS 66062
- 2 Courtyard by Marriott (913) 839-4500 12151 S. Strang Line Road, Olathe, KS 66062
- **3 Embassy Suites** (913) 353-9280 10401 S. Ridgeview Road, Olathe, KS 66062

## We welcome you to check out these other area hotels that don't include a Garmin discount.

- 1 Candlewood Suites (913) 768-8888 15490 S. Rogers Road, Olathe, KS 66062
- 2 Doubletree by Hilton Hotel (913) 451-6100 10100 College Blvd., Overland Park, KS 66210
- Marriott Kansas City (913) 451-8000 10800 Metcalf Ave., Overland Park, KS 66210
- 4 Sheraton Overland Park Hotel (913) 234-2100 6100 College Blvd., Overland Park, KS 66211
- 5 Hilton Garden Inn (913) 815-2345 12080 S. Strang Line Road, Olathe, KS 66062