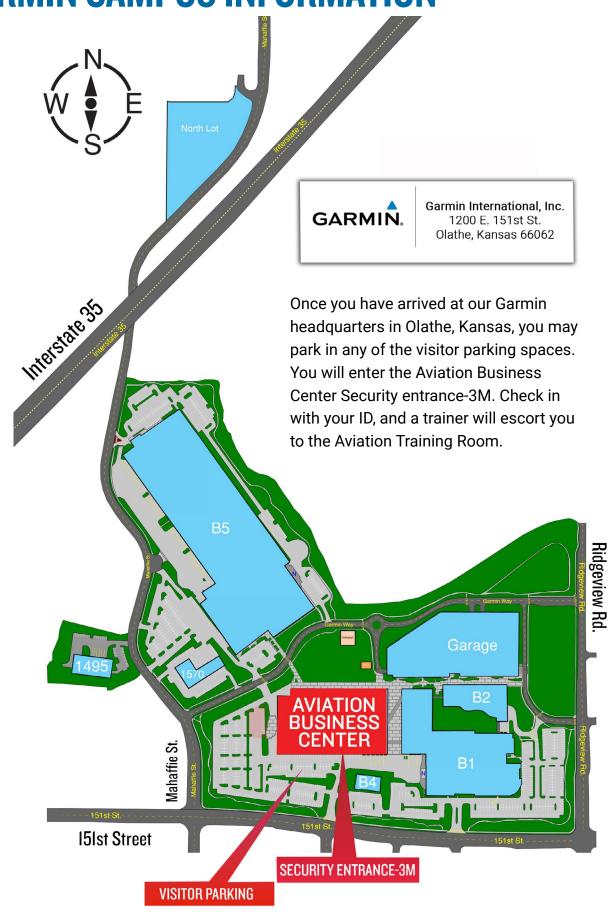

# **GARMIN CAMPUS INFORMATION**

Training will be hosted in Garmin's headquarters, located in Olathe, Kansas, a suburb of Kansas City. Please arrive 15 minutes early to check in for your 8 a.m. class. Complimentary coffee and cold beverages will be provided throughout the event.